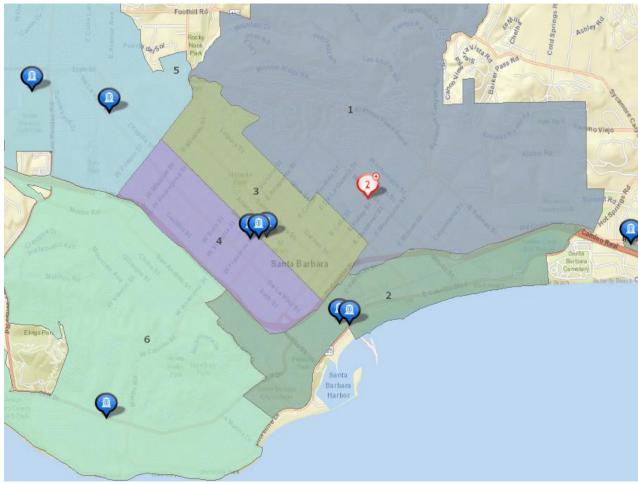

| 19      | 0%             | 99     | 103    | 4%             |
| Other Theft                       | 96     | 78      | 103     | 32%            | 126     | -18%           | 786    | 650    | -17%           |
| Arson                             | 2      | 0       | 0       |                | 4       | -100%          | 15     | 9      | -40%           |
| <b>Total Property Crimes</b>      | 186    | 126     | 161     | 28%            | 202     | -20%           | 1308   | 1135   | -13%           |

#### Part 1 Crimes



## Part 1 Crimes - Violent Crimes July 2019

Homicide Rape





## Part 1 Crimes - Violent Crimes July 2019

**Robbery** 

#### **Aggravated Assault**





#### Part 1 Crimes-Property Crimes July 2019

#### **Residential Burglaries**

#### **Commercial Burglaries**







# Part 1 Crimes-Property Crimes July 2019

**Burglary/Theft from Vehicle** 

**Grand Theft Auto** 





#### Part 1 Crimes-Property Crimes July 2019

Other Theft Arson





## Gang Crimes

| <b>Crime Description</b> | May-19 | June-19 | July-19 | Percent Change | July-18 | Percent Change | YTD-18 | YTD-19 | Percent Change |
|--------------------------|--------|---------|---------|----------------|---------|----------------|--------|--------|----------------|
| Gang Incident*           | 10     | 11      | 11      | 0%             | 5       | 120%           | 58     | 55     | -5%            |
| Gang Related*            | 4      | 14      | 17      | 21%            | 6       | 183%           | 83     | 65     | -22%           |



<sup>\*</sup>Gang Incident- Crimes committed for the ben