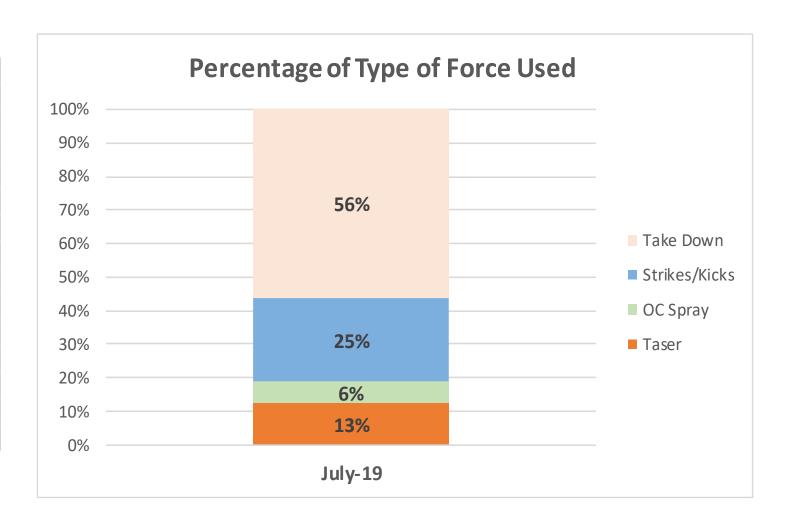

#### Use of Force

| Percentage of Type of Force Used | July-19 |
|----------------------------------|---------|
| Carotid Restraint                | 0%      |
| Taser                            | 13%     |
| Control Hold/Grappling           | 0%      |
| Firearm                          | 0%      |
| Extended Range Impact Weapon     | 0%      |
| Impact Weapon                    | 0%      |
| K-9 Bite                         | 0%      |
| Leg Restraint                    | 0%      |
| OC Spray                         | 6%      |
| Other                            | 0%      |
| Strikes/Kicks                    | 25%     |
| Take Down                        | 56%     |
| WRAP                             | 0%      |
| Not Reported                     | 0%      |