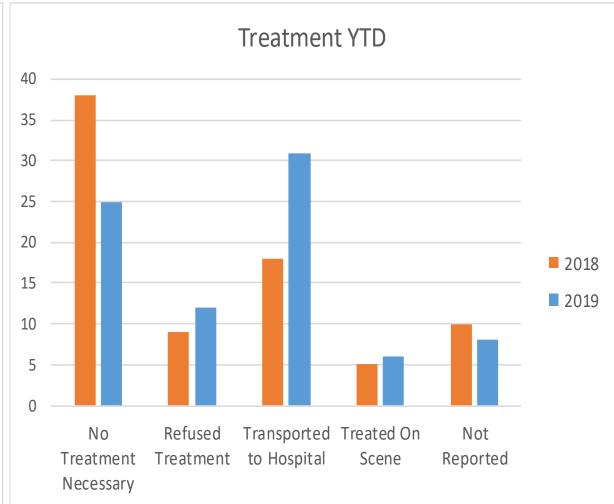

#### Use of Force

| Use of Force Totals*           | May-19 | June-19 | July-19 | Percent Change | July-18 | Percent Change | YTD-18 | YTD-19 | Percent Change |
|--------------------------------|--------|---------|---------|----------------|---------|----------------|--------|--------|----------------|
| Number of UOF                  | 14     | 10      | 16      | 60%            | 12      | 33%            | 80     | 82     | 2%             |
| Number of 148 PC/69 PC Reports | 22     | 27      | 33      | 22%            | 26      | 27%            | 187    | 176    | -6%            |
|                                |        |         |         |                |         |                |        |        |                |
| Type of Force**                | May-19 | June-19 | July-19 | Percent Change | July-18 | Percent Change | YTD-18 | YTD-19 | Percent Change |
| Carotid Restraint              | 0      | 0       | 0       |                | 1       | -100%          | 2      | 0      | -100%          |
| Taser                          | 1      | 0       | 2       |                | 0       |                | 1      | 5      | 400%           |
| Control Hold/Grappling         | 1      | 0       | 0       |                | 1       | -100%          | 5      | 7      | 40%            |
| Firearm                        | 1      | 0       | 0       |                | 0       |                | 0      | 1      |                |
| Extended Range Impact Weapon   | 0      | 0       | 0       |                | 0       |                | 0      | 0      |                |
| Impact Weapon                  | 0      | 0       | 0       |                | 1       | -100%          | 2      | 0      | -100%          |
| K-9 Bite                       | 0      | 0       | 0       |                | 0       |                | 3      | 2      | -33%           |
| Leg Restraint                  | 0      | 0       | 0       |                | 1       | -100%          | 2      | 0      | -100%          |
| OC Spray                       | 0      | 0       | 1       |                | 0       |                | 2      | 1      | -50%           |
| Other                          | 0      | 0       | 0       |                | 0       |                | 2      | 0      | -100%          |
| Strikes/Kicks                  | 1      | 5       | 4       | -20%           | 0       |                | 7      | 16     | 129%           |
| Take Down                      | 8      | 5       | 9       | 80%            | 6       | 50%            | 41     | 43     | 5%             |
| WRAP                           | 2      | 0       | 0       |                | 2       | -100%          | 13     | 7      | -46%           |
|                                |        |         |         |                |         |                |        |        |                |
| Treatment                      | May-19 | June-19 | July-19 | Percent Change | July-18 | Percent Change | YTD-18 | YTD-19 | Percent Change |
| No Treatment Necessary         | 4      | 3       | 5       | 67%            | 3       | 67%            | 38     | 25     | -34%           |
| Refused Treatment              | 3      | 3       | 0       | -100%          | 6       | -100%          | 9      | 12     | 33%            |
| Transported to Hospital        | 6      | 3       | 9       | 200%           | 0       |                | 18     | 31     | 72%            |
| Treated On Scene               | 0      | 1       | 1       | 0%             | 0       |                | 5      | 6      | 20%            |
| Not Reported                   | 1      | 0       | 1       |                | 3       | -67%           | 10     | 8      | -20%           |
| Grand Total                    | 14     | 10      | 16      | 60%            | 12      | 33%            | 80     | 82     | 2%             |

#### Use of Force