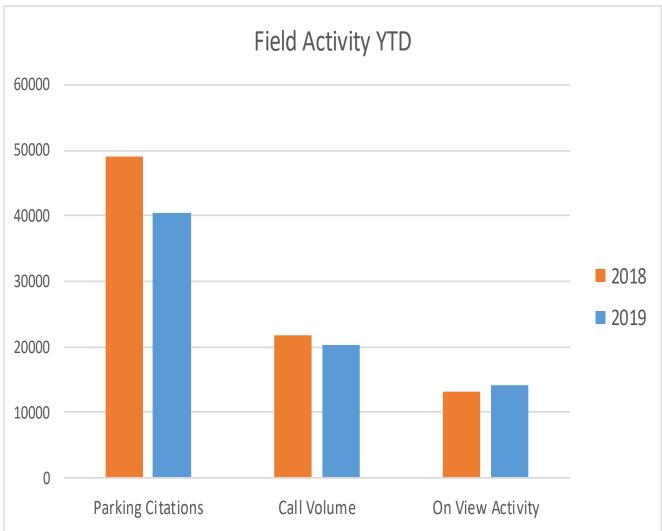

# Field Activity

| Field Activity              | May-19 | June-19 | July-19 | Percent Change | July-18 | Percent Change | YTD-18 | YTD-19 | Percent Change |
|-----------------------------|--------|---------|---------|----------------|---------|----------------|--------|--------|----------------|
| Felony Arrests              | 111    | 109     | 101     | -7%            | 98      | 3%             | 771    | 753    | -2%            |
| Misdemeanor Arrests         | 177    | 156     | 171     | 10%            | 194     | -12%           | 1166   | 1118   | -4%            |
| Cite Release                | 334    | 341     | 399     | 17%            | 305     | 31%            | 2422   | 2436   | 1%             |
| DUI Arrests                 | 29     | 32      | 29      | -9%            | 35      | -17%           | 213    | 199    | -7%            |
| Sobering Station Admissions | 22     | 26      | 32      | 23%            | 15      | 113%           | 118    | 167    | 42%            |
| Street Checks               | 289    | 330     | 350     | 6%             | 406     | -14%           | 2324   | 2121   | -9%            |
| Parking Citations           | 5855   | 5552    | 5689    | 2%             | 6580    | -14%           | 49054  | 40405  | -18%           |
| Traffic Cites- Department   | 285    | 237     | 247     | 4%             | 457     | -46%           | 2674   | 1971   | -26%           |
| Traffic Cites-Motors        | 108    | 50      | 61      | 22%            | 312     | -80%           | 1617   | 804    | -50%           |
| Call Volume                 | 3028   | 2897    | 3107    | 7%             | 3458    | -10%           | 21727  | 20218  | -7%            |
| On View Activity            | 2046   | 2312    | 2184    | -6%            | 1862    | 17%            | 13181  | 14172  | 8%             |

#### Field Activity