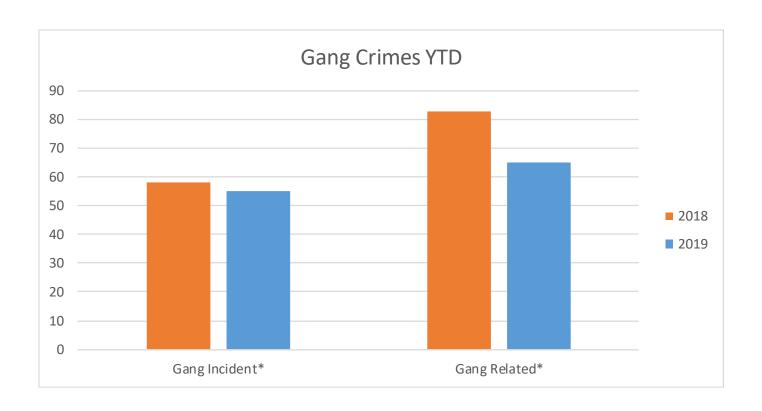

## Gang Crimes

| <b>Crime Description</b> | May-19 | June-19 | July-19 | Percent Change | July-18 | Percent Change | YTD-18 | YTD-19 | Percent Change |
|--------------------------|--------|---------|---------|----------------|---------|----------------|--------|--------|----------------|
| Gang Incident*           | 10     | 11      | 11      | 0%             | 5       | 120%           | 58     | 55     | -5%            |
| Gang Related*            | 4      | 14      | 17      | 21%            | 6       | 183%           | 83     | 65     | -22%           |

<sup>\*</sup>Gang Incident- Crimes committed for the benefit of the gang

<sup>\*</sup>Gang Related- Crimes committed by gang members but not necessarily for the benefit of the gang