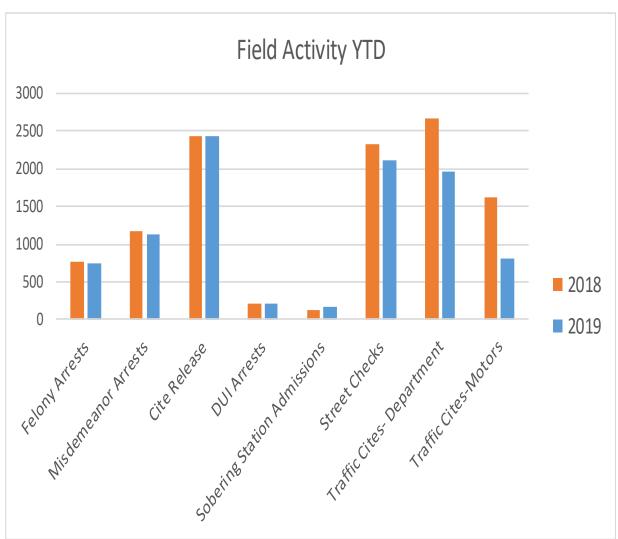

# Field Activity

| Field Activity              | May-19 | June-19 | July-19 | Percent Change | July-18 | Percent Change | YTD-18 | YTD-19 | Percent Change |
|-----------------------------|--------|---------|---------|----------------|---------|----------------|--------|--------|----------------|
| Felony Arrests              | 111    | 109     | 101     | -7%            | 98      | 3%             | 771    | 753    | -2%            |
| Misdemeanor Arrests         | 177    | 156     | 171     | 10%            | 194     | -12%           | 1166   | 1118   | -4%            |
| Cite Release                | 334    | 341     | 399     | 17%            | 305     | 31%            | 2422   | 2436   | 1%             |
| DUI Arrests                 | 29     | 32      | 29      | -9%            | 35      | -17%           | 213    | 199    | -7%            |
| Sobering Station Admissions | 22     | 26      | 32      | 23%            | 15      | 113%           | 118    | 167    | 42%            |
| Street Checks               | 289    | 330     | 350     | 6%             | 406     | -14%           | 2324   | 2121   | -9%            |
| Parking Citations           | 5855   | 5552    | 5689    | 2%             | 6580    | -14%           | 49054  | 40405  | -18%           |
| Traffic Cites- Department   | 285    | 237     | 247     | 4%             | 457     | -46%           | 2674   | 1971   | -26%           |
| Traffic Cites-Motors        | 108    | 50      | 61      | 22%            | 312     | -80%           | 1617   | 804    | -50%           |
| Call Volume                 | 3028   | 2897    | 3107    | 7%             | 3458    | -10%           | 21727  | 20218  | -7%            |
| On View Activity            | 2046   | 2312    | 2184    | -6%            | 1862    | 17%            | 13181  | 14172  | 8%             |

#### Field Activity