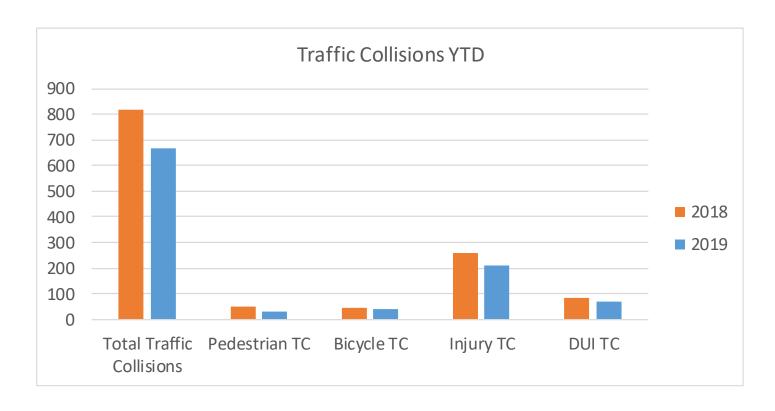

## **Traffic Report**

| Traffic                  | May-19 | June-19 | July-19 | Percent Change | July-18 | Percent Change | YTD-18 | YTD-19 | Percent Change |
|--------------------------|--------|---------|---------|----------------|---------|----------------|--------|--------|----------------|
| Total Traffic Collisions | 93     | 75      | 83      | 11%            | 140     | -41%           | 818    | 669    | -18%           |
| Pedestrian TC            | 1      | 1       | 7       | 600%           | 3       | 133%           | 48     | 28     | -42%           |
| Bicycle TC               | 7      | 7       | 9       | 29%            | 7       | 29%            | 47     | 39     | -17%           |
| Injury TC                | 32     | 20      | 39      | 95%            | 40      | -3%            | 259    | 211    | -19%           |
| DUI TC                   | 11     | 8       | 11      | 38%            | 16      | -31%           | 82     | 71     | -13%           |