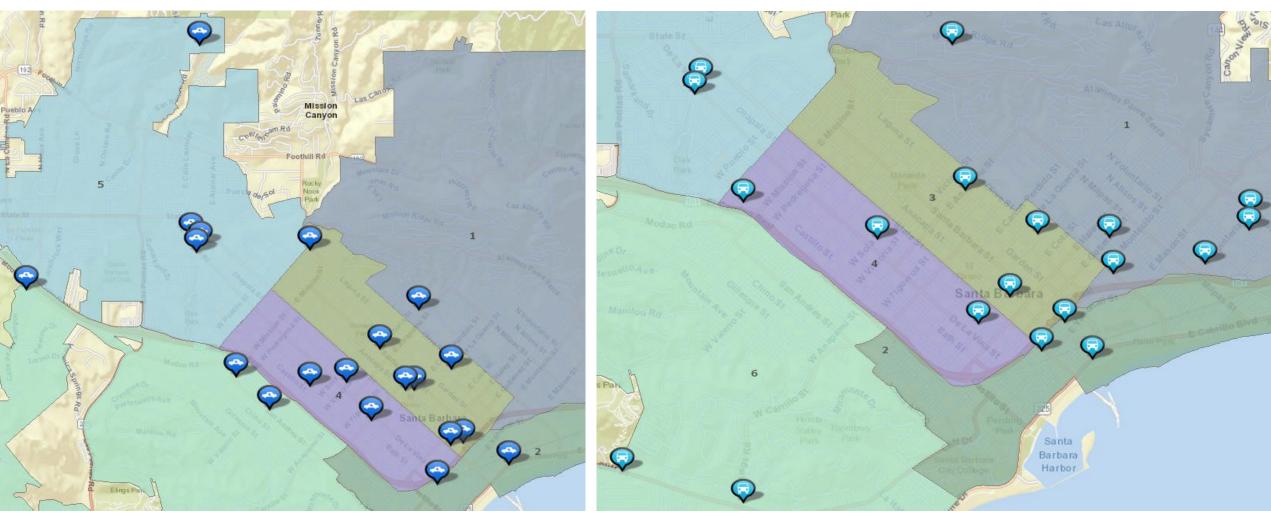

# Part 1 Crimes-Property Crimes July 2019

**Burglary/Theft from Vehicle** 

**Grand Theft Auto** 

#### Part 1 Crimes-Property Crimes July 2019

Other Theft Arson