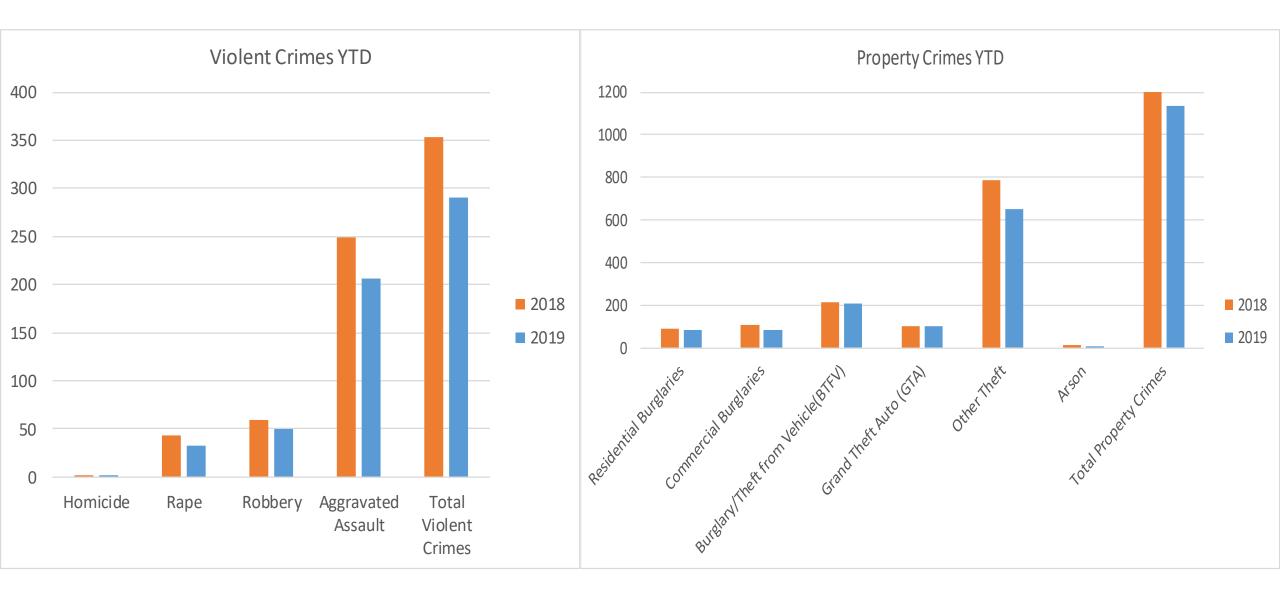

# Part 1 Crimes

| Crime Description                 | May-19 | June-19 | July-19 | Percent Change | July-18 | Percent Change | YTD-18 | YTD-19 | Percent Change |
|-----------------------------------|--------|---------|---------|----------------|---------|----------------|--------|--------|----------------|
| Homicide                          | 0      | 2       | 0       | -100%          | 0       |                | 2      | 2      | 0%             |
| Rape                              | 6      | 6       | 3       | -50%           | 6       | -50%           | 43     | 33     | -23%           |
| Robbery                           | 6      | 8       | 6       | -25%           | 7       | -14%           | 59     | 50     | -15%           |
| Aggravated Assault                | 31     | 40      | 33      | -18%           | 38      | -13%           | 249    | 206    | -17%           |
| <b>Total Violent Crimes</b>       | 43     | 56      | 42      | -25%           | 51      | -18%           | 353    | 291    | -18%           |
| Residential Burglaries            | 14     | 12      | 7       | -42%           | 15      | -53%           | 88     | 83     | -6%            |
| Commercial Burglaries             | 22     | 12      | 11      | -8%            | 9       | 22%            | 106    | 85     | -20%           |
| Burglary/Theft from Vehicle(BTFV) | 34     | 14      | 21      | 50%            | 29      | -28%           | 214    | 205    | -4%            |
| Grand Theft Auto (GTA)            | 18     | 10      | 19      | 90%            | 19      | 0%             | 99     | 103    | 4%             |
| Other Theft                       | 96     | 78      | 103     | 32%            | 126     | -18%           | 786    | 650    | -17%           |
| Arson                             | 2      | 0       | 0       |                | 4       | -100%          | 15     | 9      | -40%           |
| <b>Total Property Crimes</b>      | 186    | 126     | 161     | 28%            | 202     | -20%           | 1308   | 1135   | -13%           |

## Part 1 Crimes - Violent Crimes July 2019

Homicide Rape

## Part 1 Crimes - Violent Crimes July 2019

**Robbery** 

#### **Aggravated Assault**

#### Part 1 Crimes-Property Crimes July 2019

#### **Residential Burglaries**

#### **Commercial Burglaries**

# Part 1 Crimes-Property Crimes July 2019

**Burglary/Theft from Vehicle** 

**Grand Theft Auto** 

#### Part 1 Crimes-Property Crimes July 2019

Other Theft Arson