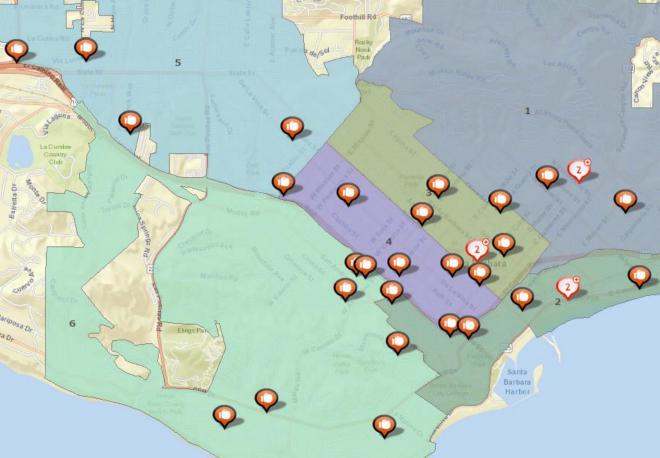

## Part 1 Crimes - Violent Crimes July 2019

Homicide Rape

## Part 1 Crimes - Violent Crimes July 2019

**Robbery** 

#### **Aggravated Assault**