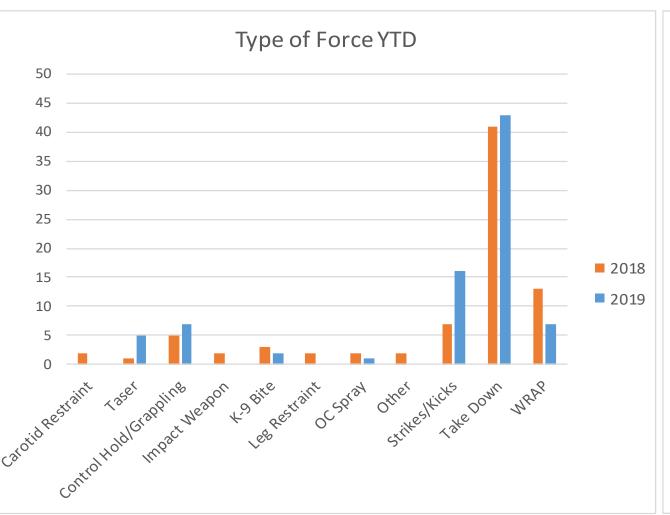

#### Use of Force

| Use of Force Totals*           | May-19 | June-19 | July-19 | Percent Change | July-18 | Percent Change | YTD-18 | YTD-19 | Percent Change |
|--------------------------------|--------|---------|---------|----------------|---------|----------------|--------|--------|----------------|
| Number of UOF                  | 14     | 10      | 16      | 60%            | 12      | 33%            | 80     | 82     | 2%             |
| Number of 148 PC/69 PC Reports | 22     | 27      | 33      | 22%            | 26      | 27%            | 187    | 176    | -6%            |
|                                |        |         |         |                |         |                |        |        |                |
| Type of Force**                | May-19 | June-19 | July-19 | Percent Change | July-18 | Percent Change | YTD-18 | YTD-19 | Percent Change |
| Carotid Restraint              | 0      | 0       | 0       |                | 1       | -100%          | 2      | 0      | -100%          |
| Taser                          | 1      | 0       | 2       |                | 0       |                | 1      | 5      | 400%           |
| Control Hold/Grappling         | 1      | 0       | 0       |                | 1       | -100%          | 5      | 7      | 40%            |
| Firearm                        | 1      | 0       | 0       |                | 0       |                | 0      | 1      |                |
| Extended Range Impact Weapon   | 0      | 0       | 0       |                | 0       |                | 0      | 0      |                |
| Impact Weapon                  | 0      | 0       | 0       |                | 1       | -100%          | 2      | 0      | -100%          |
| K-9 Bite                       | 0      | 0       | 0       |                | 0       |                | 3      | 2      | -33%           |
| Leg Restraint                  | 0      | 0       | 0       |                | 1       | -100%          | 2      | 0      | -100%          |
| OC Spray                       | 0      | 0       | 1       |                | 0       |                | 2      | 1      | -50%           |
| Other                          | 0      | 0       | 0       |                | 0       |                | 2      | 0      | -100%          |
| Strikes/Kicks                  | 1      | 5       | 4       | -20%           | 0       |                | 7      | 16     | 129%           |
| Take Down                      | 8      | 5       | 9       | 80%            | 6       | 50%            | 41     | 43     | 5%             |
| WRAP                           | 2      | 0       | 0       |                | 2       | -100%          | 13     | 7      | -46%           |
|                                |        |         |         |                |         |                |        |        |                |
| Treatment                      | May-19 | June-19 | July-19 | Percent Change | July-18 | Percent Change | YTD-18 | YTD-19 | Percent Change |
| No Treatment Necessary         | 4      | 3       | 5       | 67%            | 3       | 67%            | 38     | 25     | -34%           |
| Refused Treatment              | 3      | 3       | 0       | -100%          | 6       | -100%          | 9      | 12     | 33%            |
| Transported to Hospital        | 6      | 3       | 9       | 200%           | 0       |                | 18     | 31     | 72%            |
| Treated On Scene               | 0      | 1       | 1       | 0%             | 0       |                | 5      | 6      | 20%            |
| Not Reported                   | 1      | 0       | 1       |                | 3       | -67%           | 10     | 8      | -20%           |
| Grand Total                    | 14     | 10      | 16      | 60%            | 12      | 33%            | 80     | 82     | 2%             |

#### Use of Force