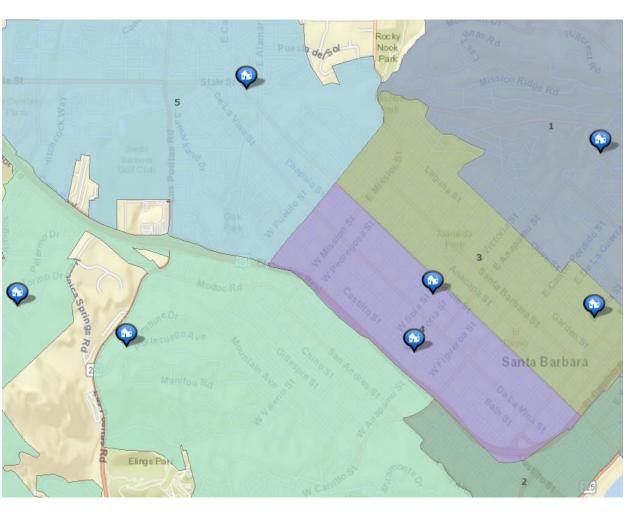

| 19      | 0%             | 99     | 103    | 4%             |
| Other Theft                       | 96     | 78      | 103     | 32%            | 126     | -18%           | 786    | 650    | -17%           |
| Arson                             | 2      | 0       | 0       |                | 4       | -100%          | 15     | 9      | -40%           |
| <b>Total Property Crimes</b>      | 186    | 126     | 161     | 28%            | 202     | -20%           | 1308   | 1135   | -13%           |

#### Part 1 Crimes



## Part 1 Crimes - Violent Crimes July 2019

Homicide Rape





## Part 1 Crimes - Violent Crimes July 2019

**Robbery** 

#### **Aggravated Assault**





#### Part 1 Crimes-Property Crimes July 2019

#### **Residential Burglaries**

#### **Commercial Burglaries**







# Part 1 Crimes-Property Crimes July 2019

**Burglary/Theft from Vehicle** 

**Grand Theft Auto** 





#### Part 1 Crimes-Property Crimes July 2019

Other Theft Arson





## Gang Crimes

| <b>Crime Description</b> | May-19 | June-19 | July-19 | Percent Change | July-18 | Percent Change | YTD-18 | YTD-19 | Percent Change |
|--------------------------|--------|---------|---------|----------------|---------|----------------|--------|--------|----------------|
| Gang Incident*           | 10     | 11      | 11      | 0%             | 5       | 120%           | 58     | 55     | -5%            |
| Gang Related*            | 4      | 14      | 17      | 21%            | 6       | 183%           | 83     | 65     | -22%           |



<sup>\*</sup>Gang Incident- Crimes committed for the b